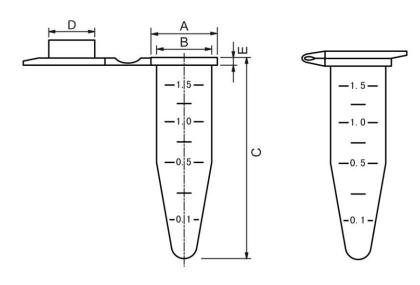

## Dimensions=mm

# 80-1500 Tube

**A** = O.D. 13.0

**B** = O.D. 10.8

C = 39.3

**D** = O.D. 9.0

**E** = 1.5

80-1500