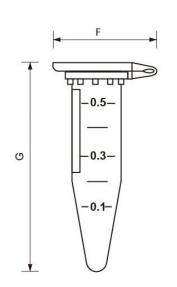

## Dimensions=mm

## 80-0500 Tube

**A** = O.D. 9.5

B = O.D.7.7

C = 30.4

**D** = O.D. 7.2

E = 4.4

**F**= 15.4

G = 31.7