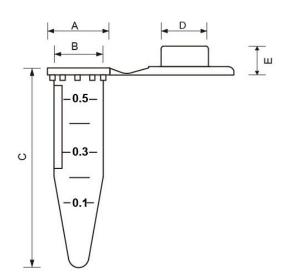

## Dimensions=mm

## 80-0500 Tube

**A** = O.D. 9.5

B = O.D.7.7

C = 30.4

**D** = O.D. 7.2

E = 4.4

**F**= 15.4

G = 31.7